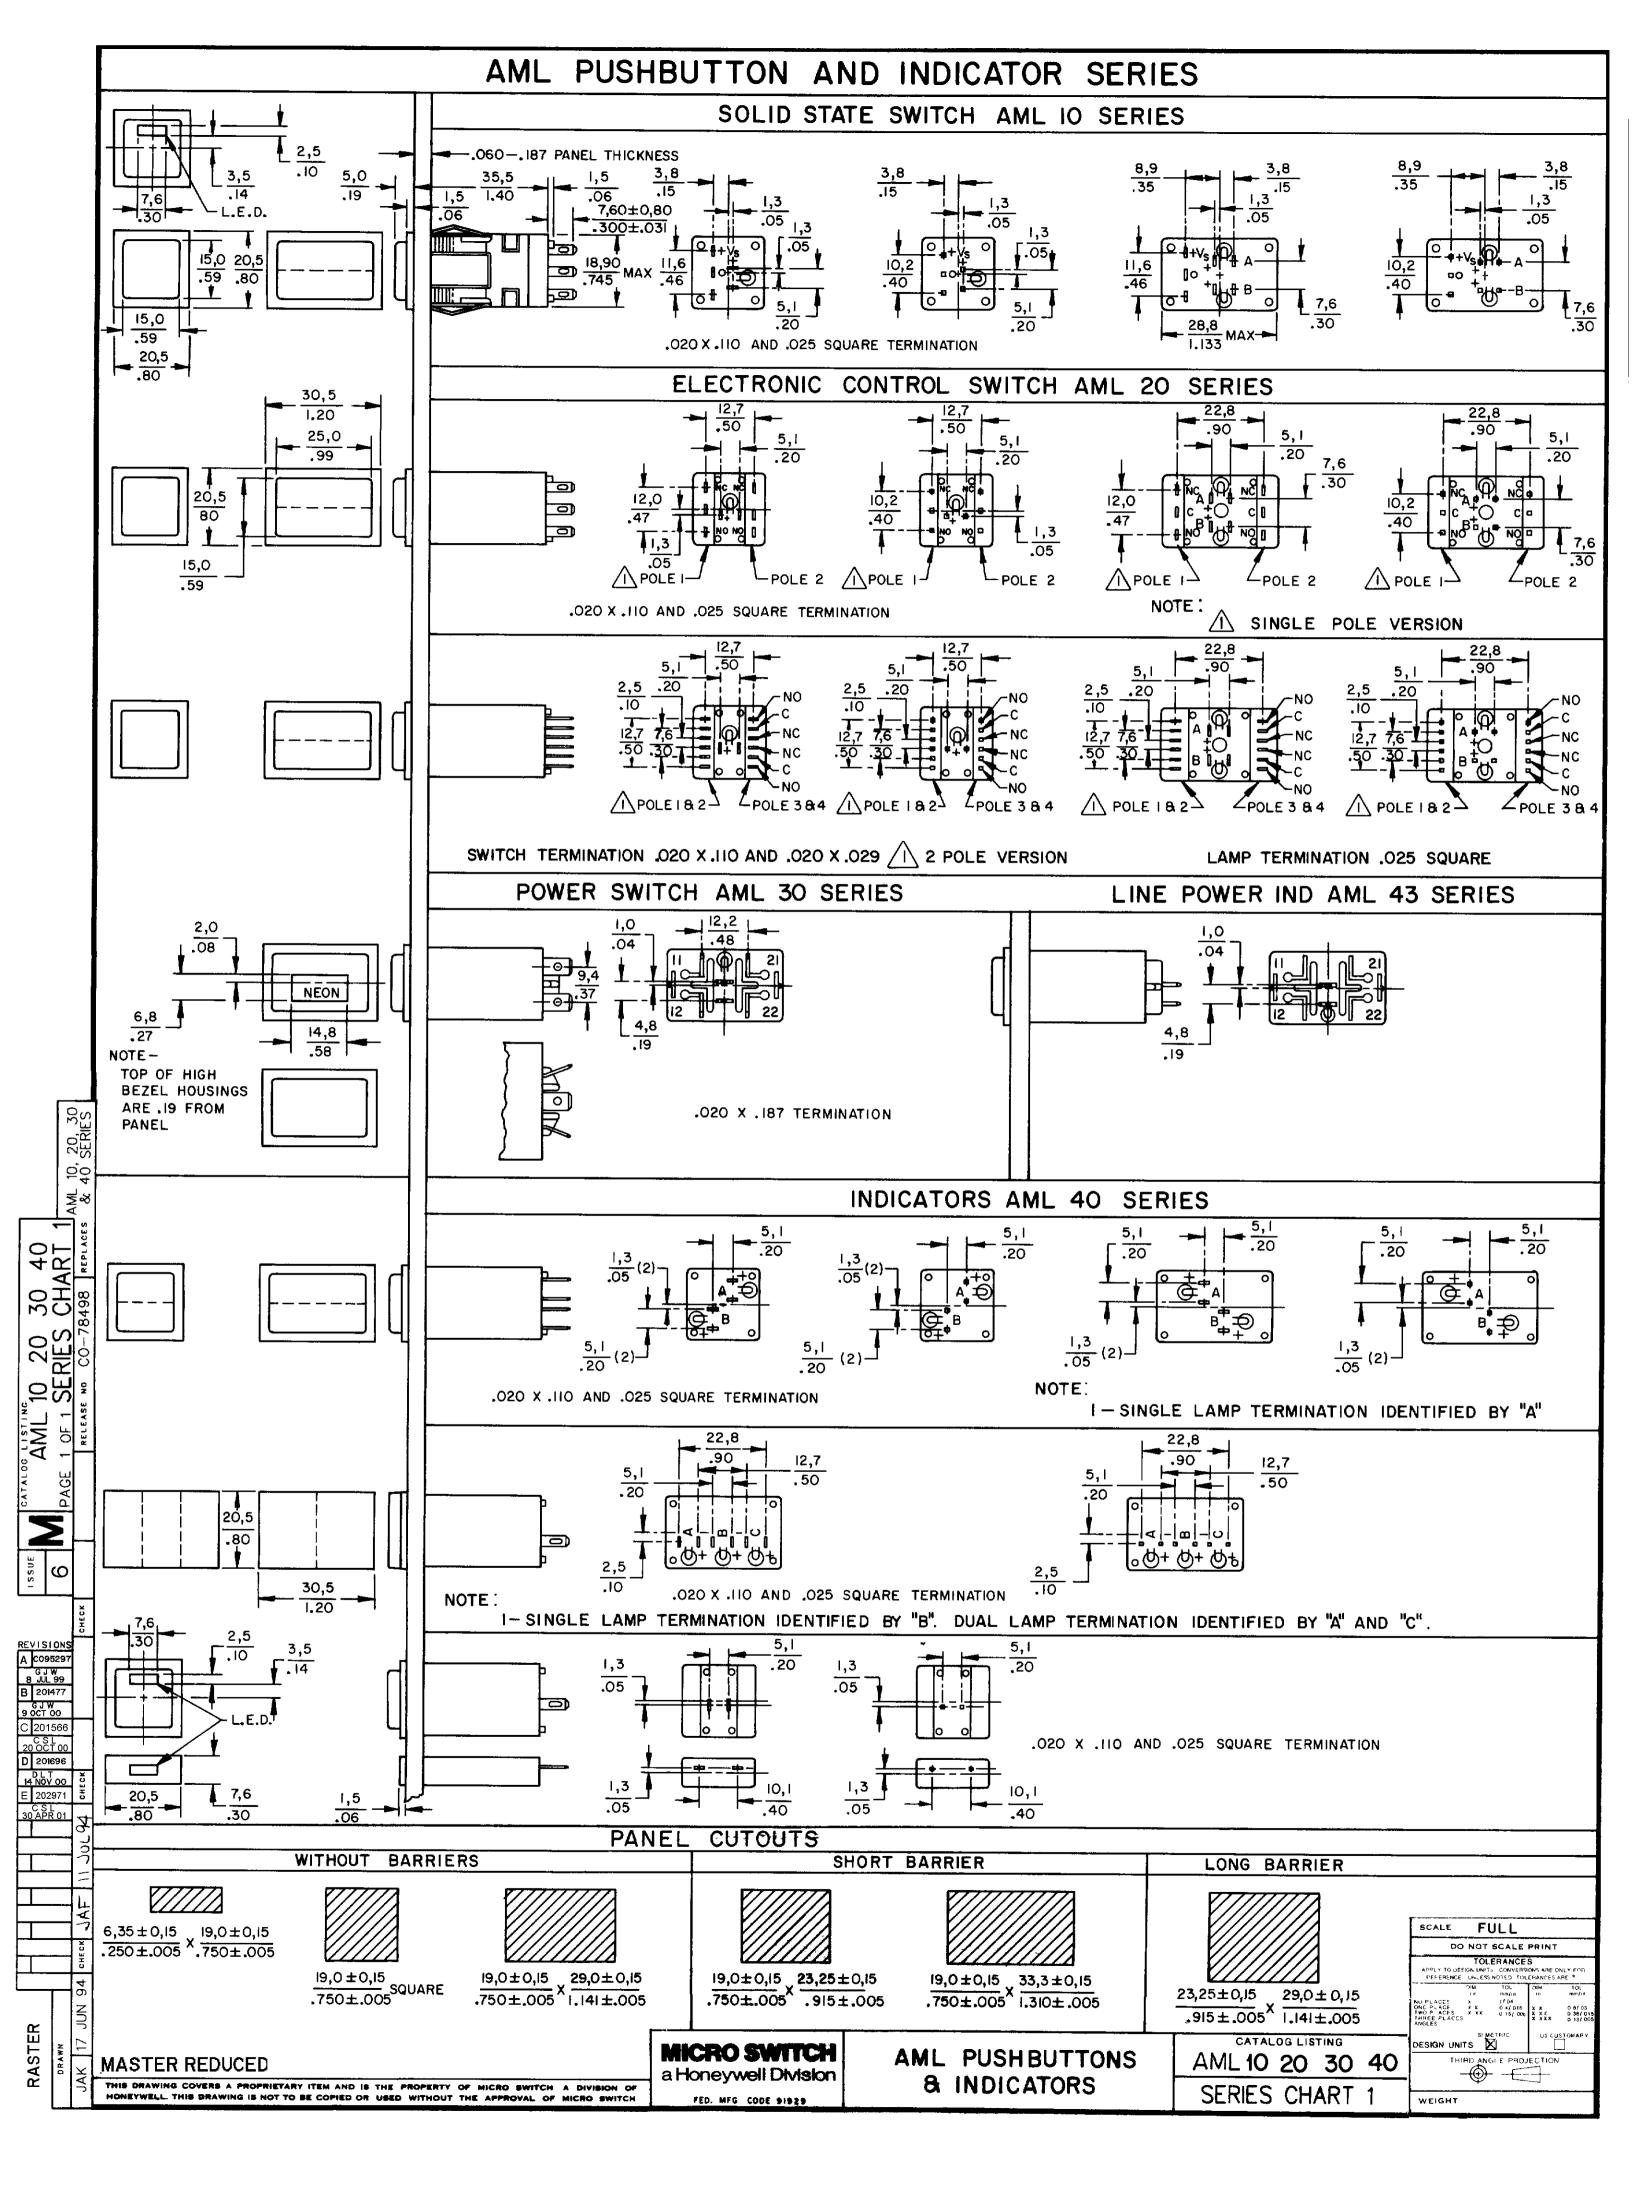

## AML21FBA2AA

Image Not Available

AML21 Series, Electronic Control Pushbutton, Rectangular, Standard Bezel, Lighted, 1 Incandescent Lamp, SPDT, Momentary Action, Snap in panel mount

## **Features**

- 1, 2, or 4 poles.
- Silver or gold contacts.
- Full guard bezel option.
- Momentary or 2-level alternate action (push-on, push-off).
- UL recognized, CSA certified.
- Lamps can be furnished installed or ordered separately.
- Lamp circuit independent of switch circuit.

## **Notice**

Button caps for MICRO SWITCH™ AML Pushbuttons are sold separately. Please see the links at the left for information on the buttons caps and other AML accessories.

| Product Specifications                |                                                                   |
|---------------------------------------|-------------------------------------------------------------------|
| Product Type                          | MICRO SWITCH™ Pushbutton                                          |
| Housing Type                          | Rectangular                                                       |
| Circuitry                             | SPDT                                                              |
| Action                                | Momentary Action                                                  |
| Mounting                              | Snap-in Panel                                                     |
| Lamp Type                             | Lighted, 1 Incandescent Lamp                                      |
| Termination                           | .110 x .020 (Solder or Quick-<br>Connect)                         |
| Ampere/Voltage Range (Resistive Load) | 0.4-2 A @ 0.5-30 Vdc,0.4-2 A @ 0.5 -250 Vac,0.4-3 A @ 0.5-125 Vac |
| LED/Lamp/Neon Voltage                 | No Lamp Installed                                                 |
| Comment                               | use AML51 button                                                  |
| Availability                          | Global                                                            |
| UNSPSC Code                           | 30211913                                                          |
| UNSPSC Commodity                      | 30211913 Push button switches                                     |
| Series Name                           | AML21                                                             |